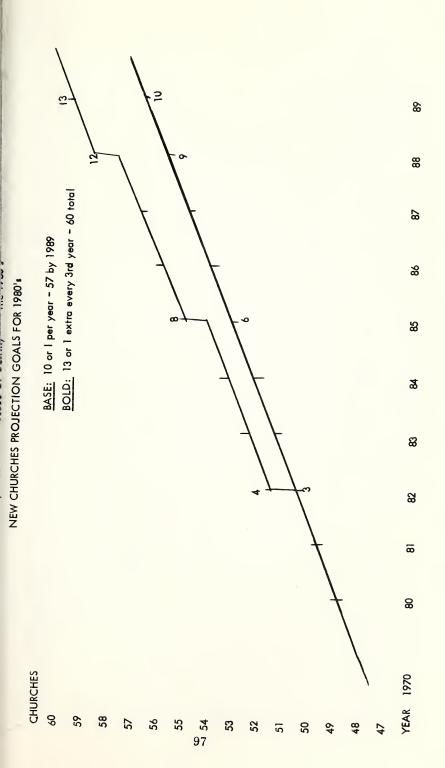

| 221,500                      | 278,500                                                       |
| DURHAM CITY               | 107,400                      | 129,300                                                       |
| YATES MEMBERSHIP          | *44,300                      | *55,500                                                       |
| (RESIDENT & NON-RESIDENT) | -27,600                      | 27,600                                                        |
|                           | 16,700 - Behind<br>N.C. Norm | 27,900 - New Members Needed In<br>10 Years To Reach N.C. Norm |

96

POPULATION OF YATES BAPTIST ASSOCIATION TERRITORY Gouls Adopted For The "Decade Of Destiny" - The 1980's

Territory should be Southern Baptist to maintain the state norm.







## Index

| Memory of Mrs. Beatrice Davis Armstrong                                                                                                                                                                                                                                                                                                                                                                                                                                                                                                                                                                                                                                                             |      |
|------------------------------------------------------------------------------------------------