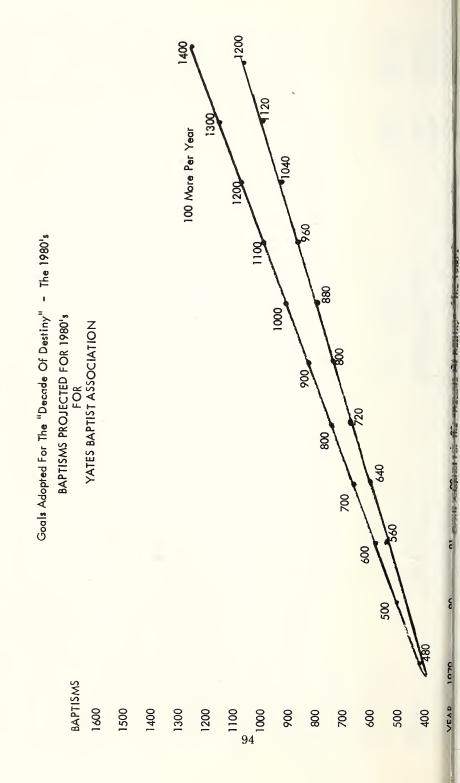

| r runn ann a min min 1000                                                                                                                            | STREET.                                   | and there                                                |

| 477-7756<br>596-3707                | 688-1366<br>286-4541                      |  |
|-------------------------------------|-------------------------------------------|--|
| 27704<br>27703                      | 27707<br>27705                            |  |
| Rt. 8, Box 405<br>1400 Ed Cook Road | 3107 Cornwall Rd.<br>1611 Delaware Avenue |  |
| Mrs. J. B. Penny<br>I. P. McLawhorn | A. C. Sorrell<br>Alfred Eakes, Sr.        |  |
| Temple<br>Trinity                   | Watts Street<br>Westwood                  |  |





31.00

BASE : 10% IN 10 YEARS - 160 FER YR. OR 16,000 GAIN BOLD : 10% IN 10 YEARS - 320 FER YR. OR 3,200 GAIN



|                           | 1980                         | 1990 (Projected)                                              |
|---------------------------|------------------------------|---------------------------------------------------------------|
| DURHAM COUNTY             | 161,500                      | 194,500                                                       |
| CHAPEL HILL               | 38,000                       | 40,000                                                        |
| CARRBORO                  | 14,000                       | 15,500                                                        |
| OTHER ORANGE COUNTY       | 5,000