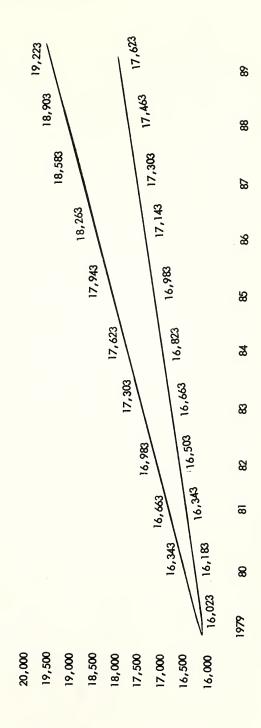

| STREET.                                   | and there                                                |

| 477-7756<br>596-3707                | 688-1366<br>286-4541                      |  |
|-------------------------------------|-------------------------------------------|--|
| 27704<br>27703                      | 27707<br>27705                            |  |
| Rt. 8, Box 405<br>1400 Ed Cook Road | 3107 Cornwall Rd.<br>1611 Delaware Avenue |  |
| Mrs. J. B. Penny<br>I. P. McLawhorn | A. C. Sorrell<br>Alfred Eakes, Sr.        |  |
| Temple<br>Trinity                   | Watts Street<br>Westwood                  |  |





31.00

BASE : 10% IN 10 YEARS - 160 FER YR. OR 16,000 GAIN BOLD : 10% IN 10 YEARS - 320 FER YR. OR 3,200 GAIN



|                           | 1980                         | 1990 (Projected)                                              |
|---------------------------|------------------------------|---------------------------------------------------------------|
| DURHAM COUNTY             | 161,500                      | 194,500                                                       |
| CHAPEL HILL               | 38,000                       | 40,000                                                        |
| CARRBORO                  | 14,000                       | 15,500                                                        |
| OTHER ORANGE COUNTY       | 5,000                        | 15,500                                                        |
| CATHAM COUNTY             | 3,000