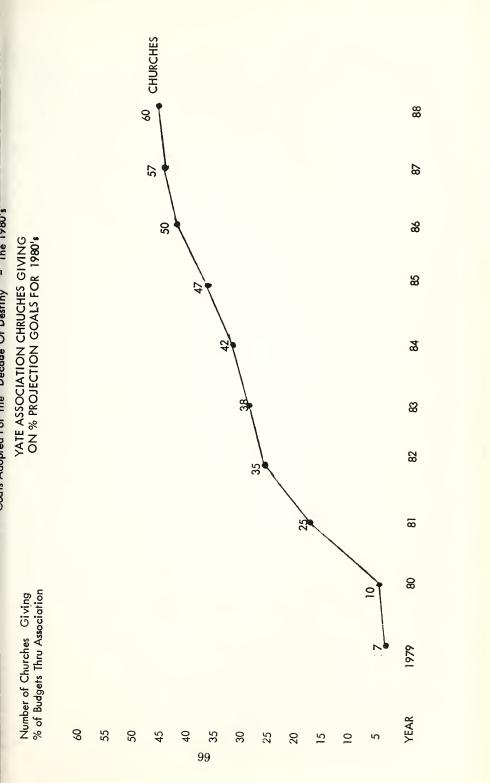

| 221,500                      | 278,500                                                       |
| DURHAM CITY               | 107,400                      | 129,300                                                       |
| YATES MEMBERSHIP          | *44,300                      | *55,500                                                       |
| (RESIDENT & NON-RESIDENT) | -27,600                      | 27,600                                                        |
|                           | 16,700 - Behind<br>N.C. Norm | 27,900 - New Members Needed In<br>10 Years To Reach N.C. Norm |

96

POPULATION OF YATES BAPTIST ASSOCIATION TERRITORY Gouls Adopted For The "Decade Of Destiny" - The 1980's

Territory should be Southern Baptist to maintain the state norm.







## Index

| Memory of Mrs. Beatrice Davis Armstrong                                                                                                                                                                                                                                                                                                                                                                                                                                                                                                                                                                                                                                                             |      |
|----------------------------------------------------------------------------------------------------