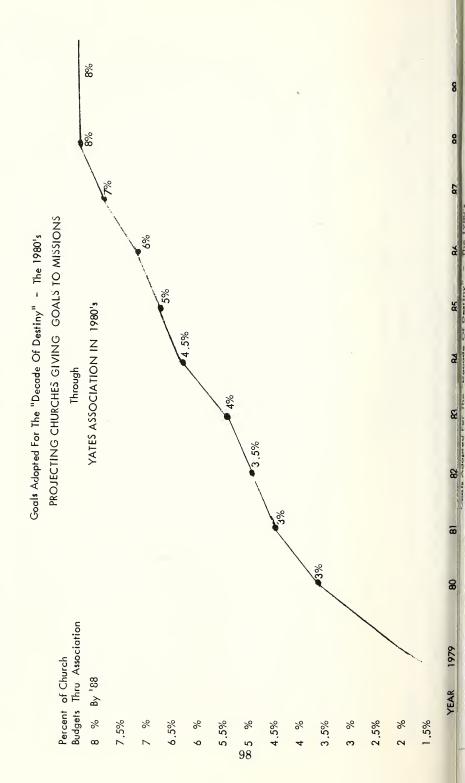

| 221,500                      | 278,500                                                       |
| DURHAM CITY               | 107,400                      | 129,300                                                       |
| YATES MEMBERSHIP          | *44,300                      | *55,500                                                       |
| (RESIDENT & NON-RESIDENT) | -27,600                      | 27,600                                                        |
|                           | 16,700 - Behind<br>N.C. Norm | 27,900 - New Members Needed In<br>10 Years To Reach N.C. Norm |

96

POPULATION OF YATES BAPTIST ASSOCIATION TERRITORY Gouls Adopted For The "Decade Of Destiny" - The 1980's

Territory should be Southern Baptist to maintain the state norm.







## Index

| Memory of Mrs. Beatrice Davis Armstrong                                                                                                                                                                                                                                                                                                                                                                                                                                                                                                                                                                                                                                                             |      |
|--------------------------------------------------------------------------------------------------