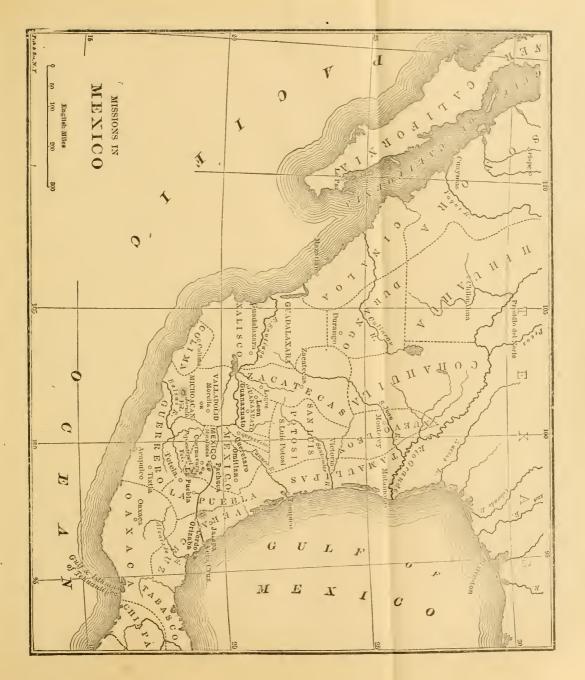

every class in the school. Other members of the examining committee, namely, Rev. Dr. Butler, Rev. P. Valderrama and Rev. E. Zapata, were present as often as their other duties would permit.

The Board of Public Instruction sent as its representative, Mr. Cervantes Imas, who examined a number of classes. Some of the parents of the children were present.

During the year there were 41 girls in the Boarding department, of whom three were compelled to leave on account of sickness, and one other went to Guanajuato to assist Miss Neiger. In order that these girls may receive a complete education, they are taught to do the household duties appropriate to their sex.

We would not fail to mention Miss Medina, our faithful matron, who with devotion and zeal guards every interest committed to her.





The girls on their part have done what they could to aid their teachers. They have gone regularly and willingly to all the services of the church as well as to their own Epworth League, and have done their part in carrying out the work. In the Bible classes they presented excellent examinations. With but few exceptions we can say of all the girls that their conduct has been satisfactory.

At the beginning of the year we organized an Epworth League instead of our Christian Endeavor Society, and it forms the Dr. Wm. Butler Chapter of the Epworth League, of Mexico City. The measure of success given us in the work of the last year was due to the blessing and

protection of God, and we trust His grace for the future.

Puebla.—The work in the Girls' school has gone steadily forward, giving u