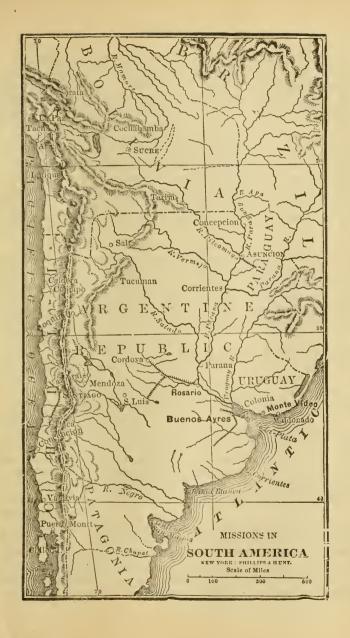

ld gladly have added another month to the summer vacation, if the interest of the school would have allowed; but we began promptly the first week in March. Pupils came in promptly for the first month, but very soon it became evident that the school was losing ground-Many of the pupils were from Roman Catholic families, and some of these dropped off without giving any good reason. This was the result, apparently, of diligent catechising and teaching done during the Lenten season. There has been a great effort for the last year to bring about a revival of Romanism in Rosario, and it is only natural that our school should feel the movement. After the middle of the year, new pupils began to come in and the average attendance is about the same as that of the corresponding months of last year.





The San Luis school prospers in numbers, though suffering for lack of room, furniture and apparatus. In one room there are fifty children where there is space for only thirty. In this school, too, the higher grades thin out. We regret to learn that in two or three instances teachers have been employed who are not Protestants, because no others could be secured.

There have been one hundred and ninety girls in the two schools of whom fifteen are in the Home on Scholarships."

Buenos Ayres.—The work in Buenos Ayres has maintained its position. The school has not increased in numbers very much during the year.

The Italian Bible woman who did such faithful work formerly, has been kept at home by the illness of her mother for months, but the mother has passed on to the heavenly home, and t