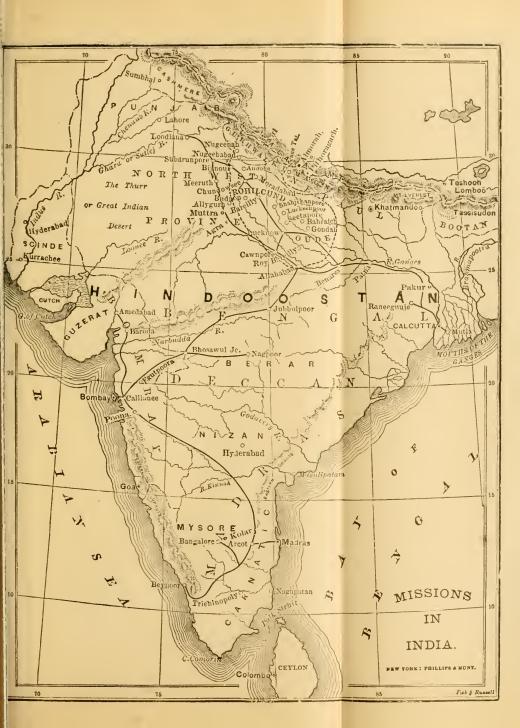

# Moman's Foreign Missionary Society

·: Methodist

·: Episcopal

·: Church\_

Twenty=Fourth

Annual Report

1892=1893.