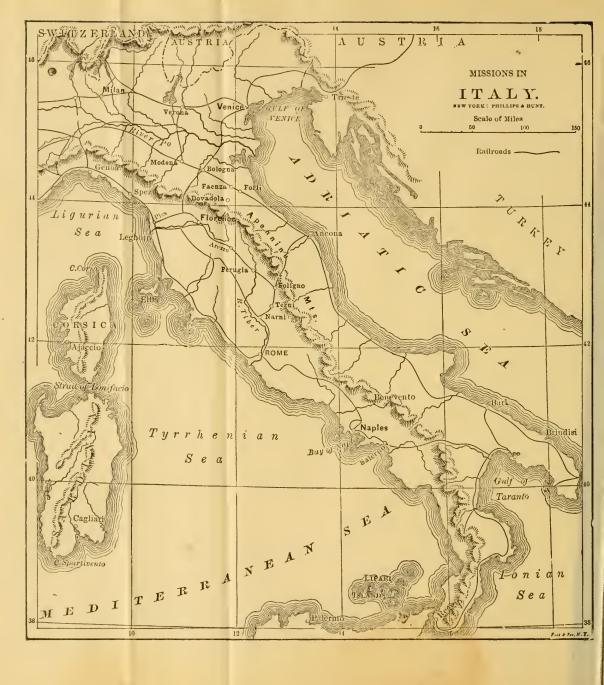

ably with that of previous years. Our school buildings have been quite extensively repaired, and will be much more comfortable and attractive. There was no unusual religious interest manifested during the year, but five have united with the church on probation, and three were received into full membership.

Miss Blackburn says: "The results of the year do not measure up to our desires or ambitions, but faithful service for God was never in vain, and with hopeful courage we take up the duties of the new year, assured that sooner or later, the harvest will be garnered, and success crown our efforts for the redemption of Bulgaria."

# SUMMARY OF BULGARIA.

Missionaries of the Woman's Foreign Missionary Society, 4; Assistants, 8; Boarding Schools, 1; Pupils, 75; Day Schools, 5; Pupils, 65.





# ITALY.

ORGANIZED AS A CONFERENCE, 1881. WOMAN'S WORK COMMENCED, 1886.

MISSIONARIES.

MISS EMMA HALL,

MISS ELLA VICKERY.

The year that has just closed has been one of unusual blessing upon the work in Italy. A new spirit of unity, a deeper trust in the power of the Holy Ghost, and a blessed hopefulness entered into all the work after the penticostal Conference, presided over by Bishop Joyce.

The Bible Women took up their work with new zeal, and a more earnest purpose of winning souls. Mrs. Mando, though hindered much by sickness, writes that she never knew a year when she felt so strongly the presence of God with her in her visits. As she prayed and talked with families who denied the existence of the Father, she says: "He put the words into my mouth that brought these professed at