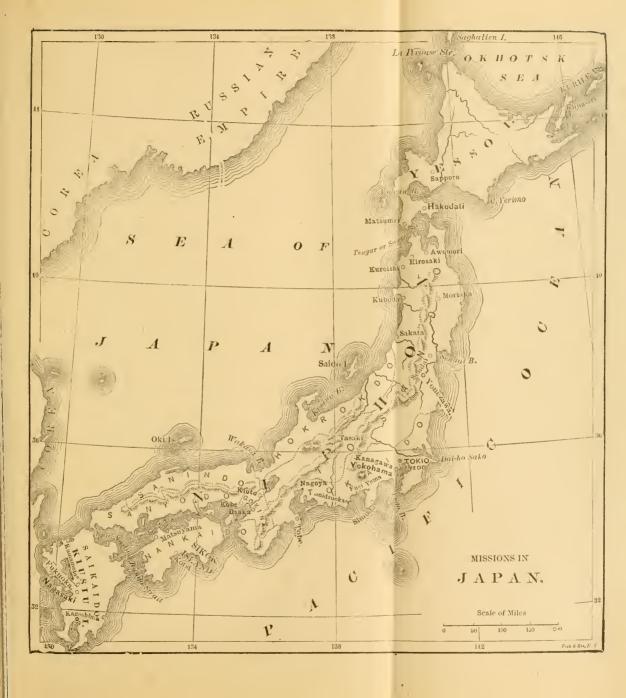

have been thinned out by petty persecutions, but has now, for some months, had about thirty girls, and is doing good work.

Yonezawa.—Miss Atkinson and Miss Imhoff have worked alone with no other foreigner in the place. This town is in the interior, thirty miles from the railroad, and is reached by jinrikisha over a mountain pass of wonderful beauty. Much opposition and annoyance have been met with in Yonezawa, but much has been overcome by the tact and prudence of those in charge of this school, and the principal men of the place are now considering the idea of putting up a building that will accommodate both school and home. When we saw the small, inconvenient place in which these noble, self-sacrificing women were working, and the devotion of all their time, energies, and strength to





the work, under such difficulties as surrounded them, we wondered what those would say who represent missionaries as having an easy, luxurious time, were they compelled to exchange places for a year. The untiring industry early and late, the heavy reponsibilities, the absence of home conveniences and comforts, the isolation with its impossibility of sympathetic confidences, are very wearing on health even without the depressing character of the climate.

Tokyo.—At Tsukiji, Miss Watson has charge. The school has some seventy pupils. Miss Locke has charge of the preparatory department, and teaches music. On examination day, the lessons in Japanese etiquette were novel and interesting to a stranger, the many low bows, the punctilous forms to be observed in receiving guests, presenting flo