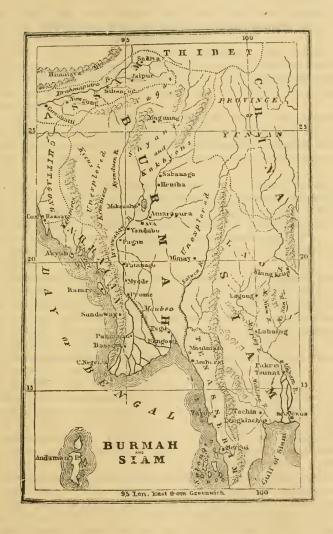

# Moman's Foreign Missionary Society

·: Methodist

·: Episcopal

·: Church\_

Twenty=Fourth

Annual Report

1892=1893.