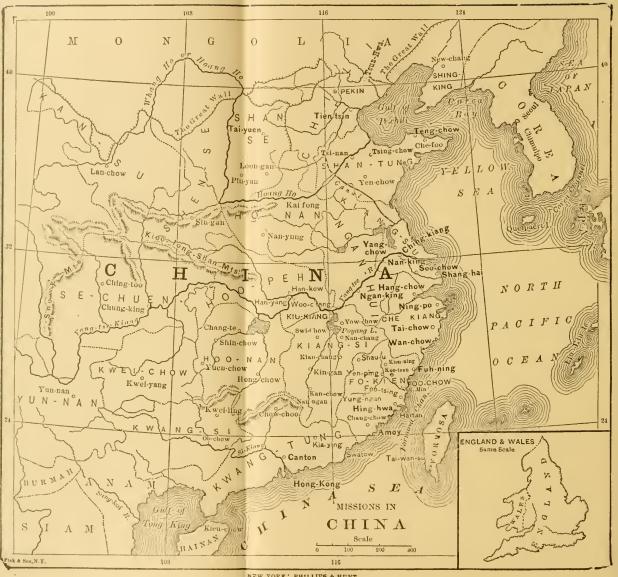

# Moman's Foreign Missionary Society

·: Methodist

·: Episcopal

·: Church\_

Twenty=Fourth

Annual Report

1892=1893.