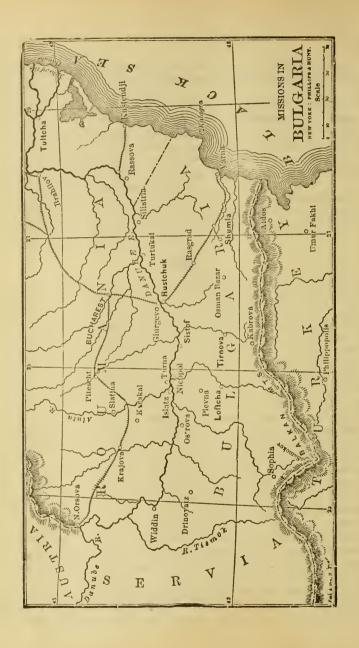

work. Doors are opening all around us. We need Bible women to go from house to house, and a medical missionary to go to the poor miserable beggars, and teach them what the doctors here cannot, that cleanliness is next to godliness, ignorant as they are of the meaning of these words. It sometimes seems a mystery, why with all the influence the nuns have with the Church, and the implicit obedience rendered to them, that they do not command the people to use a little soap and water, telling them that the salvation of their souls depends upon it the same as they do in making the women walk in bare feet over sharp stones, carrying burning incense after an image of the Virgin. But when I remember that the nuns themselves are from just this class of people my wonder increases! Pray for Peru,





pray for the workers here that we may use our time and strength to the very best advantage for the Master, being content to do the smallest thing if it be a part of His great plan."

# STATISTICS FOR SOUTH AMERICA.

Missionaries of the Woman's Foreign Missionary Society, 7; Boarding schools, 3; pupils, 128; day schools, 15; pupils, 1095.

# BULGARIA.

CONSTITUTED A MISSION CONFERENCE, 1892. WOMAN'S WORK ORGANIZED, 1884.

MISSIONARIES.

\*MISS LINNA A. SCHENCK, MISS KATE B. BLACKBURN, \*MISS ELLA B. FINCHAM, MISS LYDIA DIEM.

So many changes have been made in the work in Bulgaria this year, it has seemed almost like building anew from the foundations.

Miss Blackburn left this country with the large company of missionaries, who sailed in November last. In London she parted company with he